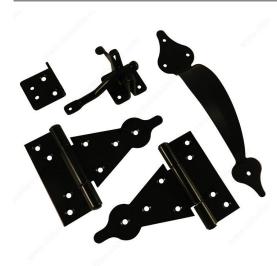

# **INCLUDED PRODUCT(S)**

2 x heavy-duty ornamental T-hinges 1 x universal latch 1 x 10 in (254 mm) ornamental gate pull Mounting hardware included