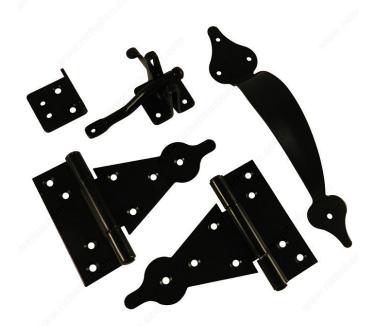

# **INCLUDED PRODUCT(S)**

2 x heavy-duty ornamental T-hinges 1 x universal latch 1 x 10 in (254 mm) ornamental gate pull Mounting hardware included