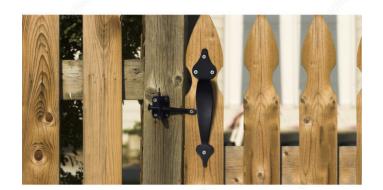

## **Gate Hardware Kit**

Product # 9002FBR

#### **DESCRIPTION**

#### Mounting hardware included

Let this all-in-one outdoor solution make your life easier while enjoying the style of this gate hardware kit. Simple installation. Ideal for gates and fences.

### **ADVANTAGES AND BENEFITS**

Everything you need to replace or add to your fence and gate.

#### **TECHNICAL SPECIFICATIONS**

| Product #  | 9002FBR  |
|------------|----------|
| Screw/Nail | Included |
| Finish     | Black    |
| Material   | Steel    |

# **INCLUDED PRODUCT(S)**

2 x heavy-duty ornamental T-hinges 1 x universal latch 1 x 10 in (254 mm) ornamental gate pull Mounting hardware included

#### **APPLICATION**

For gates and fences.



# PRODUCT PHOTOS