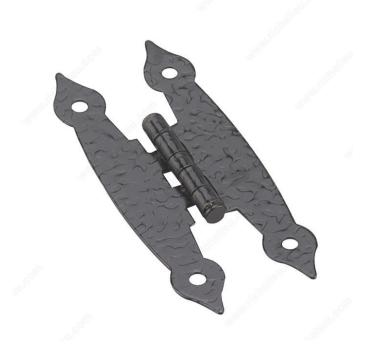

## "H" Hinge for Inset Doors

Product # 915FBV

#### **Traditional rustic hinge**

Add the finishing touch to your project with this rustic country butterfly hinge. A must in any traditional design! Ideal for kitchens, bathrooms, furniture, and more.

### **TECHNICAL SPECIFICATIONS**

| Product #                   | 915FBV                 |
|-----------------------------|------------------------|
| Material                    | Steel                  |
| Width - Overall Dimensions  | Min. 2 1/16 in         |
| Height - Overall Dimensions | Min. 3 15/32 in        |
| Color/Finish                | Black                  |
| Style                       | Traditional            |
| Screw/Nail                  | Included               |
| Fixing Type                 | Screw-On               |
| Center to Center            | 19/32 in               |
| Type of Hinge               | H Hinge                |
| Suggested Price             | From \$5.00 to \$10.00 |