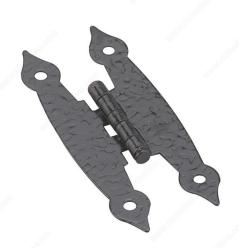

## "H" Hinge for Inset Doors

Product # 915FBV

#### **Traditional rustic hinge**

Add the finishing touch to your project with this rustic country butterfly hinge. A must in any traditional design! Ideal for kitchens, bathrooms, furniture, and more.

### **TECHNICAL SPECIFICATIONS**

| Product #                   | 915FBV                 |
|-----------------------------|------------------------|
| Material                    | Steel                  |
| Width - Overall Dimensions  | Min. 2 1/16 in         |
| Height - Overall Dimensions | Min. 3 15/32 in        |
| Color/Finish                | Black                  |
| Style                       | Traditional            |
| Screw/Nail                  | Included               |
| Fixing Type                 | Screw-On               |
| Center to Center            | 19/32 in               |
| Type of Hinge               | H Hinge                |
| Suggested Price             | From \$5.00 to \$10.00 |