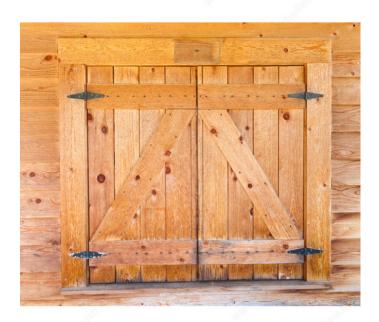

. A stylish and sleek hardware option that is easy to install. Available in a variety of different sizes.

#### **ADVANTAGES AND BENEFITS**

For right or left hand applications. Easy to install. Adds style and functionality.

### **TECHNICAL SPECIFICATIONS**

| Product #  | 9215FBR                         |
|------------|---------------------------------|
| Pin        | Fixed Pin                       |
| Screw/Nail | Included                        |
| Finish     | Black                           |
| Material   | Steel                           |
| Side       | Left-Hand or Right-Hand Opening |

# **INCLUDED PRODUCT(S)**

Mounting hardware included.

#### IMPORTANT INFORMATION

Do not exceed safe working load.

### **APPLICATION**

For gates, sheds, and barn doors.



# PRODUCT PHOTOS