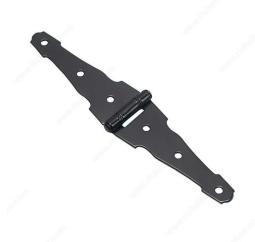

## **Decorative Heavy Duty Strap Hinge**

Product # 9215FBR

Length 4 in

Safe Working Load 15 lb

### **TECHNICAL SPECIFICATIONS**

| Product #  | 9215FBR                         |
|------------|---------------------------------|
| Pin        | Fixed Pin                       |
| Screw/Nail | Included                        |
| Finish     | Black                           |
| Material   | Steel                           |
| Side       | Left-Hand or Right-Hand Opening |