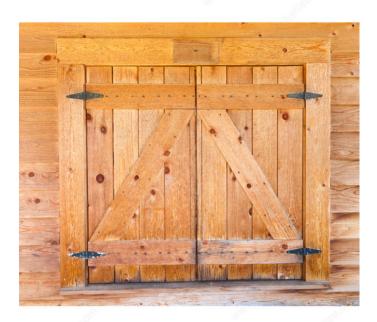

Packaging format Per unit

**DESCRIPTION** 

Strong strap hinge

Ideal for almost any outdoor project including doors, gates, and sheds. Offset screw hole pattern offers additional strength. Easy to install.

#### **APPLICATION**

For outdoor use.