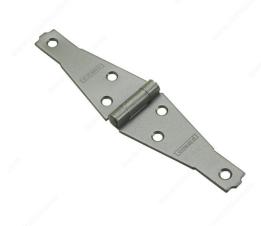

### **Heavy Duty Strap Hinge**

Product # 921CBXB

Length 4 in

Safe Working Load 20 lb

Screw/Nail Not Included

Height 17/8 in

Finish Rust-Resistant

**Material** Steel

Packaging format Per unit

**DESCRIPTION** 

Strong strap hinge

Ideal for almost any outdoor project including doors, gates, and sheds. Offset screw hole pattern offers additional strength. Easy to install.

#### **ADVANTAGES AND BENEFITS**

Offset screw hole pattern offers additional strength.

#### **TECHNICAL SPECIFICATIONS**

| Product # | 921CBXB   |
|-----------|-----------|
| Pin       | Fixed Pin |