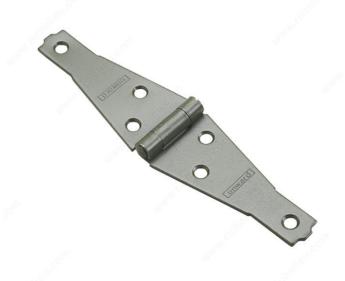

### **Heavy Duty Strap Hinge**

Product # 921CBXB

Length 4 in

Safe Working Load 20 lb

Screw/Nail Not Included

Height 17/8 in

Finish Rust-Resistant

**Material** Steel

Packaging format Per unit

**DESCRIPTION** 

Strong strap hinge

Ideal for almost any outdoor project including doors, gates, and sheds. Offset screw hole pattern offers additional strength. Easy to install.

#### **ADVANTAGES AND BENEFITS**

Offset screw hole pattern offers additional strength.

#### **TECHNICAL SPECIFICATIONS**

| Product # | 921CBXB   |
|-----------|-----------|
| Pin       | Fixed Pin |