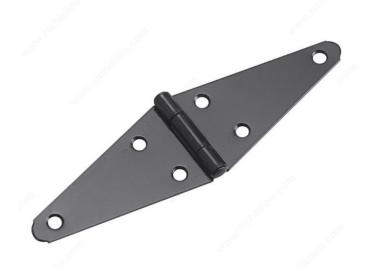

### **Heavy Duty Strap Hinge**

Product # 921FBR

Length 4 in

Safe Working Load 20 lb

Screw/Nail Included

Height 2 3/16 in

Finish Black

**Material** Steel

Packaging format Blister of 2 units

**DESCRIPTION** 

Strong strap hinge

Ideal for almost any outdoor project including doors, gates, and sheds. Offset screw hole pattern offers additional strength. Easy to install.

#### **ADVANTAGES AND BENEFITS**

Offset screw hole pattern offers additional strength.

#### **TECHNICAL SPECIFICATIONS**

| Product # | 921FBR    |
|-----------|-----------|
| Pin       | Fixed Pin |