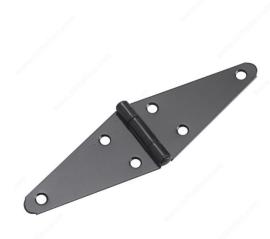

### **Heavy Duty Strap Hinge**

Product # 921FBR

Length 4 in

Safe Working Load 20 lb

Screw/Nail Included

Height 2 3/16 in

Finish Black

**Material** Steel

Packaging format Blister of 2 units

**DESCRIPTION** 

Strong strap hinge

Ideal for almost any outdoor project including doors, gates, and sheds. Offset screw hole pattern offers additional strength. Easy to install.

#### **ADVANTAGES AND BENEFITS**

Offset screw hole pattern offers additional strength.

#### **TECHNICAL SPECIFICATIONS**

| Product # | 921FBR    |
|-----------|-----------|
| Pin       | Fixed Pin |