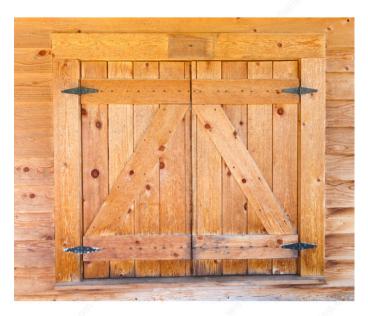

Packaging format Blister of 2 units

**DESCRIPTION** 

Strong strap hinge

Ideal for almost any outdoor project including doors, gates, and sheds. Offset screw hole pattern offers additional strength. Easy to install.

#### **APPLICATION**

For outdoor use.