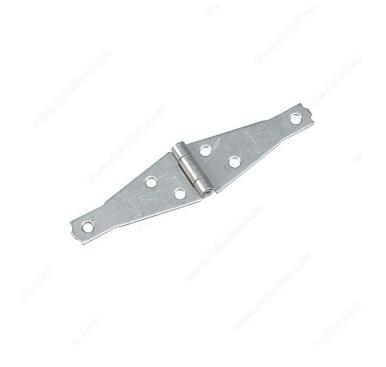

# Heavy Duty Strap Hinge

Product # 921GABC

Length 4 in

Safe Working Load 20 lb

Screw/Nail Not Included

Height 1 7/8 in

Finish Galvanized

Material Steel

#### Strong strap hinge

Ideal for almost any outdoor project including doors, gates, and sheds. Offset screw hole pattern offers additional strength. Easy to install.

## **ADVANTAGES AND BENEFITS**

Offset screw hole pattern offers additional strength.