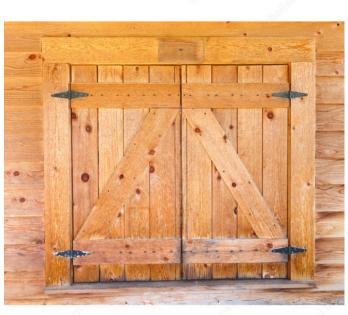

#### Strong strap hinge

Ideal for almost any outdoor project including doors, gates, and sheds. Offset screw hole pattern offers additional strength. Easy to install.

### APPLICATION

For outdoor use.