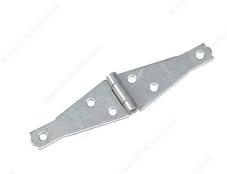

# Heavy Duty Strap Hinge

Product # 921GABC

Length 4 in

Safe Working Load 20 lb

Screw/Nail Not Included

Height 1 7/8 in

Finish Galvanized

Material Steel

#### Strong strap hinge

Ideal for almost any outdoor project including doors, gates, and sheds. Offset screw hole pattern offers additional strength. Easy to install.

## **ADVANTAGES AND BENEFITS**

Offset screw hole pattern offers additional strength.