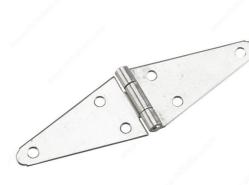

## Heavy Duty Strap Hinge

Product # 921SSBC

Length 4 in

Safe Working Load 20 lb

Screw/Nail Not Included

Height 2 3/16 in

Finish Stainless Steel

Material Stainless Steel 304SS

#### Strong strap hinge

Ideal for almost any outdoor project including doors, gates, and sheds. Offset screw hole pattern offers additional strength. Easy to install.

### **ADVANTAGES AND BENEFITS**

Offset screw hole pattern offers additional strength.