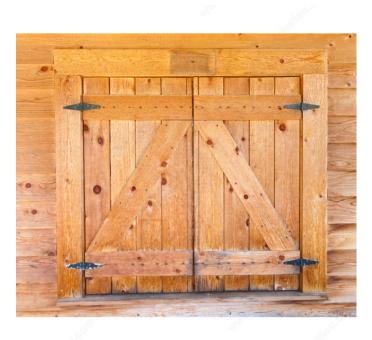

#### Strong strap hinge

Ideal for almost any outdoor project including doors, gates, and sheds. Offset screw hole pattern offers additional strength. Easy to install.

#### **APPLICATION**

For outdoor use.