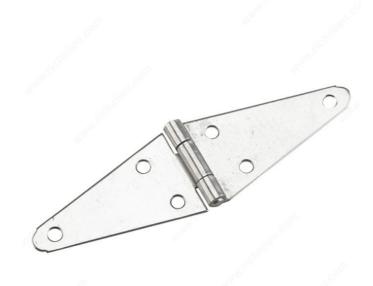

## Heavy Duty Strap Hinge

Product # 921SSBC

Length 4 in

Safe Working Load 20 lb

Screw/Nail Not Included

Height 2 3/16 in

Finish Stainless Steel

Material Stainless Steel 304SS

#### Strong strap hinge

Ideal for almost any outdoor project including doors, gates, and sheds. Offset screw hole pattern offers additional strength. Easy to install.

### **ADVANTAGES AND BENEFITS**

Offset screw hole pattern offers additional strength.