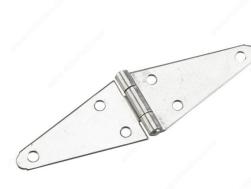

# Heavy Duty Strap Hinge

Product # 921SSR

Length 4 in

Safe Working Load 20 lb

Screw/Nail Included

Height 2 3/16 in

Finish Stainless Steel

Material Stainless Steel 304SS

#### Strong strap hinge

Ideal for almost any outdoor project including doors, gates, and sheds. Offset screw hole pattern offers additional strength. Easy to install.

## **ADVANTAGES AND BENEFITS**

Offset screw hole pattern offers additional strength.