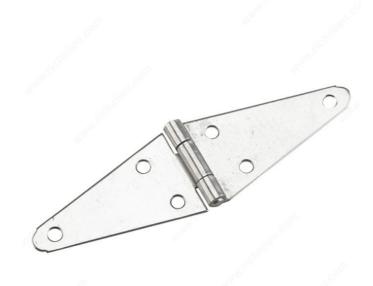

# Heavy Duty Strap Hinge

Product # 921SSR

Length 4 in

Safe Working Load 20 lb

Screw/Nail Included

Height 2 3/16 in

Finish Stainless Steel

Material Stainless Steel 304SS

#### Strong strap hinge

Ideal for almost any outdoor project including doors, gates, and sheds. Offset screw hole pattern offers additional strength. Easy to install.

## **ADVANTAGES AND BENEFITS**

Offset screw hole pattern offers additional strength.