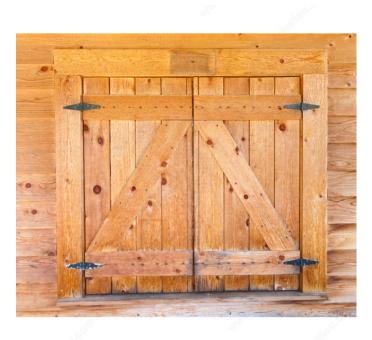

#### Strong strap hinge

Ideal for almost any outdoor project including doors, gates, and sheds. Offset screw hole pattern offers additional strength. Easy to install.

### APPLICATION

For outdoor use.