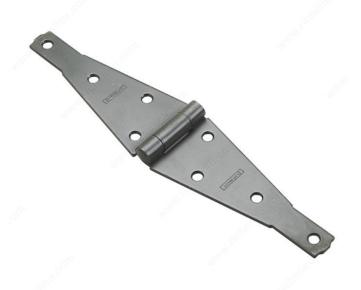

### **Heavy Duty Strap Hinge**

Product # 922CBXB

Length 6 in

Safe Working Load 40 lb

Screw/Nail Not Included

Height 2 9/16 in

Finish Rust-Resistant

**Material** Steel

Packaging format Per unit

**DESCRIPTION** 

Strong strap hinge

Ideal for almost any outdoor project including doors, gates, and sheds. Offset screw hole pattern offers additional strength. Easy to install.

#### **ADVANTAGES AND BENEFITS**

Offset screw hole pattern offers additional strength.