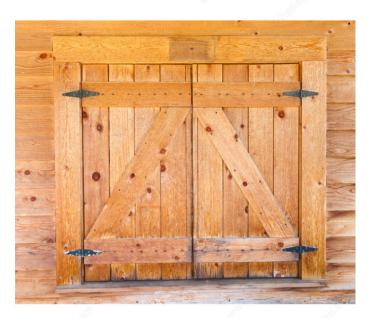

Packaging format Per unit

**DESCRIPTION** 

Strong strap hinge

Ideal for almost any outdoor project including doors, gates, and sheds. Offset screw hole pattern offers additional strength. Easy to install.

#### **APPLICATION**

For outdoor use.