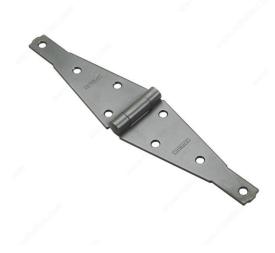

### **Heavy Duty Strap Hinge**

Product # 922CBXB

Length 6 in

Safe Working Load 40 lb

Screw/Nail Not Included

Height 2 9/16 in

Finish Rust-Resistant

**Material** Steel

Packaging format Per unit

**DESCRIPTION** 

Strong strap hinge

Ideal for almost any outdoor project including doors, gates, and sheds. Offset screw hole pattern offers additional strength. Easy to install.

#### **ADVANTAGES AND BENEFITS**

Offset screw hole pattern offers additional strength.