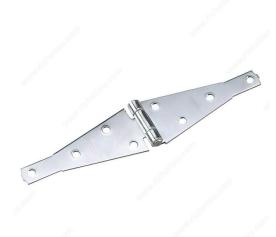

### **Heavy Duty Strap Hinge**

Product # 922CXB

Length 6 in

Safe Working Load 40 lb

Screw/Nail Not Included

Height 2 9/16 in

Finish Zinc (2G)

**Material** Steel

Packaging format Per unit

**DESCRIPTION** 

Strong strap hinge

Ideal for almost any outdoor project including doors, gates, and sheds. Offset screw hole pattern offers additional strength. Easy to install.

#### **ADVANTAGES AND BENEFITS**

Offset screw hole pattern offers additional strength.

#### **TECHNICAL SPECIFICATIONS**

| Product # | 922CXB    |
|-----------|-----------|
| Pin       | Fixed Pin |