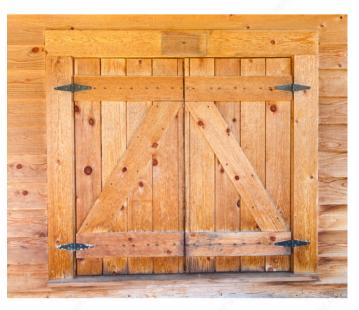

Packaging format Per unit

**DESCRIPTION** 

Strong strap hinge

Ideal for almost any outdoor project including doors, gates, and sheds. Offset screw hole pattern offers additional strength. Easy to install.

#### **APPLICATION**

For outdoor use.