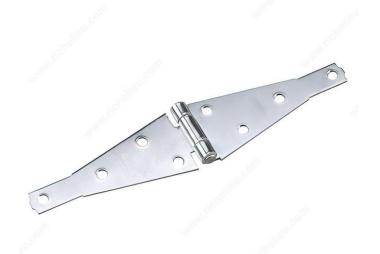

### **Heavy Duty Strap Hinge**

Product # 922CXB

Length 6 in

Safe Working Load 40 lb

Screw/Nail Not Included

Height 2 9/16 in

Finish Zinc (2G)

**Material** Steel

Packaging format Per unit

**DESCRIPTION** 

Strong strap hinge

Ideal for almost any outdoor project including doors, gates, and sheds. Offset screw hole pattern offers additional strength. Easy to install.

#### **ADVANTAGES AND BENEFITS**

Offset screw hole pattern offers additional strength.

#### **TECHNICAL SPECIFICATIONS**

| Product # | 922CXB    |
|-----------|-----------|
| Pin       | Fixed Pin |