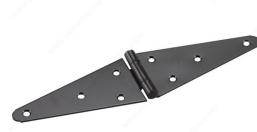

# Heavy Duty Strap Hinge

Product # 922FBR

Length 6 in

Safe Working Load 40 lb

Screw/Nail Included

Height 2 3/8 in

Finish Black

Material Steel

#### Strong strap hinge

Ideal for almost any outdoor project including doors, gates, and sheds. Offset screw hole pattern offers additional strength. Easy to install.

## **ADVANTAGES AND BENEFITS**

Offset screw hole pattern offers additional strength.