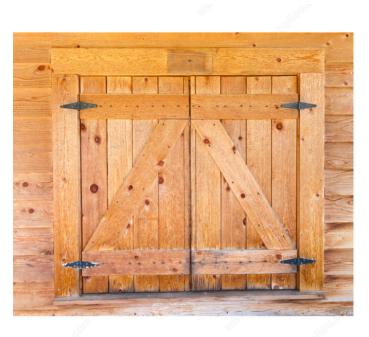

#### Strong strap hinge

Ideal for almost any outdoor project including doors, gates, and sheds. Offset screw hole pattern offers additional strength. Easy to install.

### APPLICATION

For outdoor use.