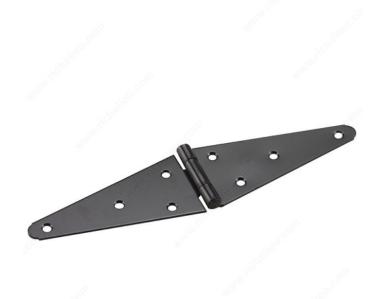

# Heavy Duty Strap Hinge

Product # 922FBR

Length 6 in

Safe Working Load 40 lb

Screw/Nail Included

Height 2 3/8 in

Finish Black

Material Steel

#### Strong strap hinge

Ideal for almost any outdoor project including doors, gates, and sheds. Offset screw hole pattern offers additional strength. Easy to install.

## **ADVANTAGES AND BENEFITS**

Offset screw hole pattern offers additional strength.