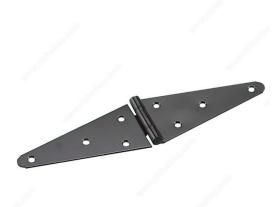

### **Heavy Duty Strap Hinge**

Product # 922FBV

Length 6 in

Safe Working Load 40 lb

Screw/Nail Included

Height 2 3/8 in

Finish Black

**Material** Steel

Packaging format Bag of 2 units

**DESCRIPTION** 

Strong strap hinge

Ideal for almost any outdoor project including doors, gates, and sheds. Offset screw hole pattern offers additional strength. Easy to install.

#### **ADVANTAGES AND BENEFITS**

Offset screw hole pattern offers additional strength.