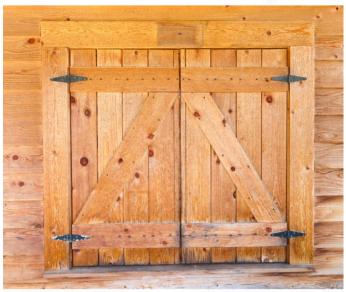

Packaging format Bag of 2 units

**DESCRIPTION** 

Strong strap hinge

Ideal for almost any outdoor project including doors, gates, and sheds. Offset screw hole pattern offers additional strength. Easy to install.

#### **APPLICATION**

For outdoor use.