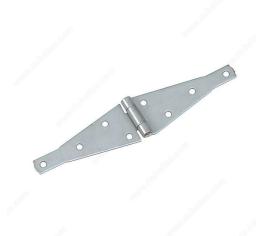

### **Heavy Duty Strap Hinge**

Product # 922GABC

Length 6 in

Safe Working Load 40 lb

Screw/Nail Not Included

Height 2 9/16 in

Finish Galvanized

**Material** Steel

Packaging format Per unit

**DESCRIPTION** 

Strong strap hinge

Ideal for almost any outdoor project including doors, gates, and sheds. Offset screw hole pattern offers additional strength. Easy to install.

#### **ADVANTAGES AND BENEFITS**

Offset screw hole pattern offers additional strength.

#### **TECHNICAL SPECIFICATIONS**

| Product # | 922GABC   |
|-----------|-----------|
| Pin       | Fixed Pin |