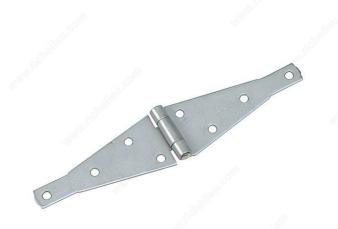

### **Heavy Duty Strap Hinge**

Product # 922GABC

Length 6 in

Safe Working Load 40 lb

Screw/Nail Not Included

Height 2 9/16 in

Finish Galvanized

**Material** Steel

Packaging format Per unit

**DESCRIPTION** 

Strong strap hinge

Ideal for almost any outdoor project including doors, gates, and sheds. Offset screw hole pattern offers additional strength. Easy to install.

#### **ADVANTAGES AND BENEFITS**

Offset screw hole pattern offers additional strength.

#### **TECHNICAL SPECIFICATIONS**

| Product # | 922GABC   |
|-----------|-----------|
| Pin       | Fixed Pin |