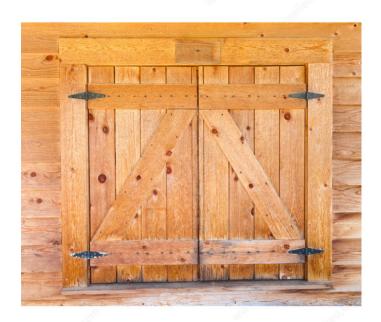

Packaging format Per unit

**DESCRIPTION** 

Strong strap hinge

Ideal for almost any outdoor project including doors, gates, and sheds. Offset screw hole pattern offers additional strength. Easy to install.

#### **APPLICATION**

For outdoor use.