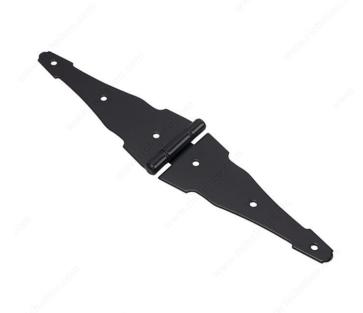

# **Decorative Heavy Duty Strap Hinge**

Product # 9235FBR

Length 8 in

Safe Working Load 50 lb

### **DESCRIPTION**

Add character and functionality to your home with this decorative heavy-duty strap hinge. A stylish and sleek hardware option that is easy to install. Available in a variety of different sizes.

### **TECHNICAL SPECIFICATIONS**

| Product #  | 9235FBR                         |
|------------|---------------------------------|
| Pin        | Fixed Pin                       |
| Screw/Nail | Included                        |
| Finish     | Black                           |
| Material   | Steel                           |
| Side       | Left-Hand or Right-Hand Opening |