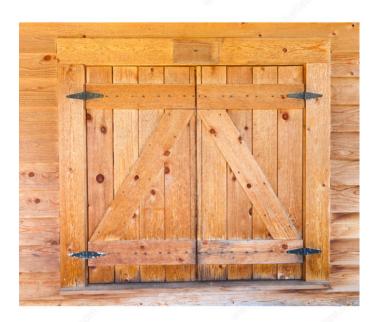

A stylish and sleek hardware option that is easy to install. Available in a variety of different sizes.

#### **ADVANTAGES AND BENEFITS**

For right or left hand applications. Easy to install. Adds style and functionality.

### **TECHNICAL SPECIFICATIONS**

| Product #  | 9235FBR                         |
|------------|---------------------------------|
| Pin        | Fixed Pin                       |
| Screw/Nail | Included                        |
| Finish     | Black                           |
| Material   | Steel                           |
| Side       | Left-Hand or Right-Hand Opening |

## **INCLUDED PRODUCT(S)**

Mounting hardware included.

#### IMPORTANT INFORMATION

Do not exceed safe working load.

### **APPLICATION**

For gates, sheds, and barn doors.



# PRODUCT PHOTOS