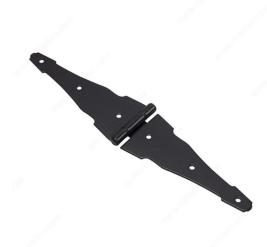

# **Decorative Heavy Duty Strap Hinge**

Product # 9235FBR

Length 8 in

Safe Working Load 50 lb

### **DESCRIPTION**

Add character and functionality to your home with this decorative heavy-duty strap hinge. A stylish and sleek hardware option that is easy to install. Available in a variety of different sizes.

### **TECHNICAL SPECIFICATIONS**

| Product #  | 9235FBR                         |
|------------|---------------------------------|
| Pin        | Fixed Pin                       |
| Screw/Nail | Included                        |
| Finish     | Black                           |
| Material   | Steel                           |
| Side       | Left-Hand or Right-Hand Opening |