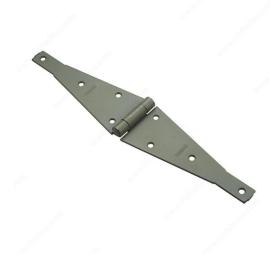

### **Heavy Duty Strap Hinge**

Product # 923CBXB

Length 8 in

Safe Working Load 60 lb

Screw/Nail Not Included

Height 3 1/16 in

Finish Rust-Resistant

**Material** Steel

Packaging format Per unit

**DESCRIPTION** 

Strong strap hinge

Ideal for almost any outdoor project including doors, gates, and sheds. Offset screw hole pattern offers additional strength. Easy to install.

#### **ADVANTAGES AND BENEFITS**

Offset screw hole pattern offers additional strength.