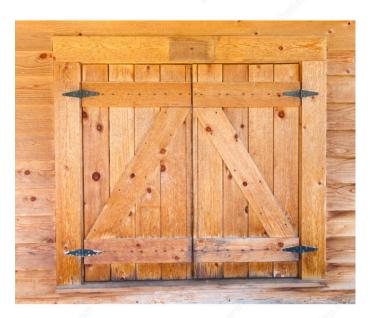

Packaging format Per unit

**DESCRIPTION** 

Strong strap hinge

Ideal for almost any outdoor project including doors, gates, and sheds. Offset screw hole pattern offers additional strength. Easy to install.

#### **APPLICATION**

For outdoor use.