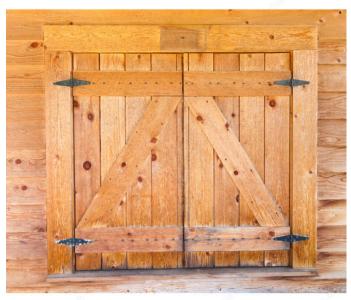

Packaging format Per unit

**DESCRIPTION** 

Strong strap hinge

Ideal for almost any outdoor project including doors, gates, and sheds. Offset screw hole pattern offers additional strength. Easy to install.

#### **APPLICATION**

For outdoor use.