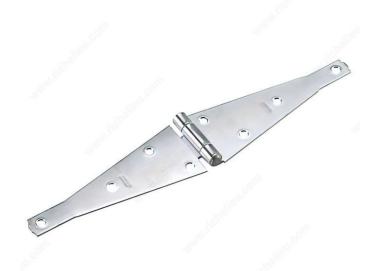

### **Heavy Duty Strap Hinge**

Product # 923CXB

Length 8 in

Safe Working Load 60 lb

Screw/Nail Not Included

Height 3 1/16 in

Finish Zinc (2G)

**Material** Steel

Packaging format Per unit

**DESCRIPTION** 

Strong strap hinge

Ideal for almost any outdoor project including doors, gates, and sheds. Offset screw hole pattern offers additional strength. Easy to install.

#### **ADVANTAGES AND BENEFITS**

Offset screw hole pattern offers additional strength.

#### **TECHNICAL SPECIFICATIONS**

| Product # | 923CXB    |
|-----------|-----------|
| Pin       | Fixed Pin |