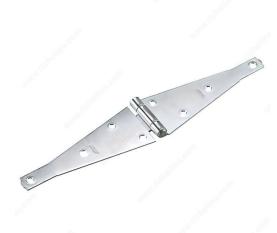

### **Heavy Duty Strap Hinge**

Product # 923CXB

Length 8 in

Safe Working Load 60 lb

Screw/Nail Not Included

Height 3 1/16 in

Finish Zinc (2G)

**Material** Steel

Packaging format Per unit

**DESCRIPTION** 

Strong strap hinge

Ideal for almost any outdoor project including doors, gates, and sheds. Offset screw hole pattern offers additional strength. Easy to install.

#### **ADVANTAGES AND BENEFITS**

Offset screw hole pattern offers additional strength.

#### **TECHNICAL SPECIFICATIONS**

| Product # | 923CXB    |
|-----------|-----------|
| Pin       | Fixed Pin |