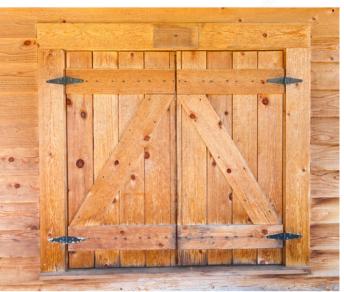

Packaging format Blister of 2 units

**DESCRIPTION** 

Strong strap hinge

Ideal for almost any outdoor project including doors, gates, and sheds. Offset screw hole pattern offers additional strength. Easy to install.

#### **APPLICATION**

For outdoor use.