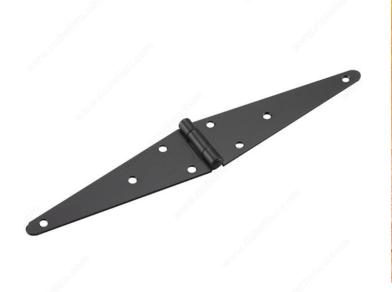

### **Heavy Duty Strap Hinge**

Product # 923FBR

Length 8 in

Safe Working Load 60 lb

Screw/Nail Included

Height 2 13/16 in

Finish Black

**Material** Steel

Packaging format Blister of 2 units

**DESCRIPTION** 

Strong strap hinge

Ideal for almost any outdoor project including doors, gates, and sheds. Offset screw hole pattern offers additional strength. Easy to install.

#### **ADVANTAGES AND BENEFITS**

Offset screw hole pattern offers additional strength.

#### **TECHNICAL SPECIFICATIONS**

| Product # | 923FBR    |
|-----------|-----------|
| Pin       | Fixed Pin |