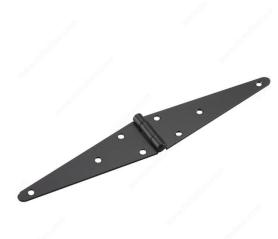

### **Heavy Duty Strap Hinge**

Product # 923FBR

Length 8 in

Safe Working Load 60 lb

Screw/Nail Included

Height 2 13/16 in

Finish Black

**Material** Steel

Packaging format Blister of 2 units

**DESCRIPTION** 

Strong strap hinge

Ideal for almost any outdoor project including doors, gates, and sheds. Offset screw hole pattern offers additional strength. Easy to install.

#### **ADVANTAGES AND BENEFITS**

Offset screw hole pattern offers additional strength.

#### **TECHNICAL SPECIFICATIONS**

| Product # | 923FBR    |
|-----------|-----------|
| Pin       | Fixed Pin |