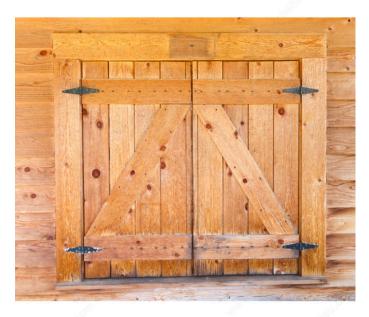

Packaging format Per unit

**DESCRIPTION** 

Strong strap hinge

Ideal for almost any outdoor project including doors, gates, and sheds. Offset screw hole pattern offers additional strength. Easy to install.

#### **APPLICATION**

For outdoor use.