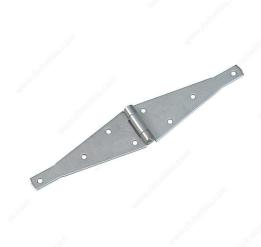

### **Heavy Duty Strap Hinge**

Product # 923GABC

Length 8 in

Safe Working Load 60 lb

Screw/Nail Not Included

Height 3 1/16 in

Finish Galvanized

**Material** Steel

Packaging format Per unit

**DESCRIPTION** 

Strong strap hinge

Ideal for almost any outdoor project including doors, gates, and sheds. Offset screw hole pattern offers additional strength. Easy to install.

#### **ADVANTAGES AND BENEFITS**

Offset screw hole pattern offers additional strength.