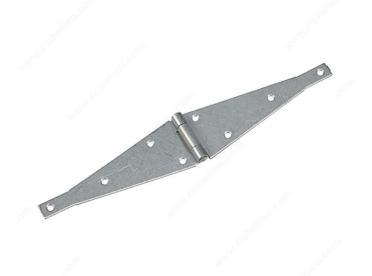

### **Heavy Duty Strap Hinge**

Product # 924GABC

Length 10 in

Safe Working Load 70 lb

Screw/Nail Not Included

Height 3 5/8 in

Finish Galvanized

**Material** Steel

Packaging format Per unit

**DESCRIPTION** 

Strong strap hinge

Ideal for almost any outdoor project including doors, gates, and sheds. Offset screw hole pattern offers additional strength. Easy to install.

#### **ADVANTAGES AND BENEFITS**

Offset screw hole pattern offers additional strength.

#### **TECHNICAL SPECIFICATIONS**

| Product # | 924GABC   |
|-----------|-----------|
| Pin       | Fixed Pin |