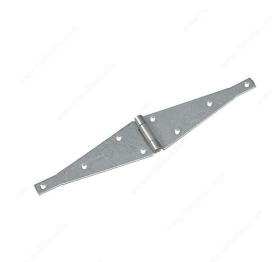

### **Heavy Duty Strap Hinge**

Product # 924GABC

Length 10 in

Safe Working Load 70 lb

Screw/Nail Not Included

Height 3 5/8 in

Finish Galvanized

**Material** Steel

Packaging format Per unit

**DESCRIPTION** 

Strong strap hinge

Ideal for almost any outdoor project including doors, gates, and sheds. Offset screw hole pattern offers additional strength. Easy to install.

#### **ADVANTAGES AND BENEFITS**

Offset screw hole pattern offers additional strength.

#### **TECHNICAL SPECIFICATIONS**

| Product # | 924GABC   |
|-----------|-----------|
| Pin       | Fixed Pin |