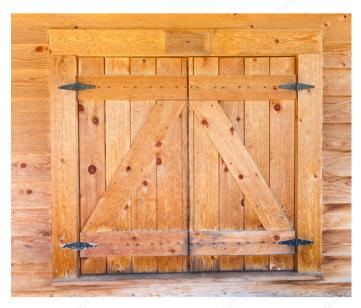

Packaging format Per unit

**DESCRIPTION** 

Strong strap hinge

Ideal for almost any outdoor project including doors, gates, and sheds. Offset screw hole pattern offers additional strength. Easy to install.

#### **APPLICATION**

For outdoor use.