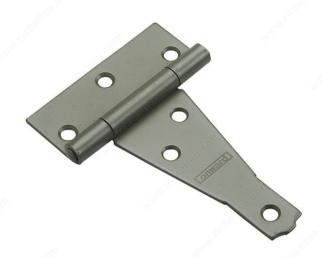

# **Heavy Duty T-Hinge**

Product # 925CBXB

Length 4 in

Safe Working Load 22 lb

Screw/Nail Not Included

Height 3 1/2 in

Finish Rust-Resistant

**Material** Steel

## **TECHNICAL SPECIFICATIONS**

| Product # | 925CBXB                         |
|-----------|---------------------------------|
| Pin       | Fixed Pin                       |
| Side      | Left-Hand or Right-Hand Opening |