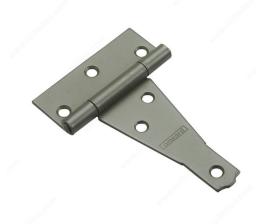

# **Heavy Duty T-Hinge**

Product # 925CBXB

Length 4 in

Safe Working Load 22 lb

Screw/Nail Not Included

Height 3 1/2 in

Finish Rust-Resistant

**Material** Steel

## **TECHNICAL SPECIFICATIONS**

| Product # | 925CBXB                         |
|-----------|---------------------------------|
| Pin       | Fixed Pin                       |
| Side      | Left-Hand or Right-Hand Opening |