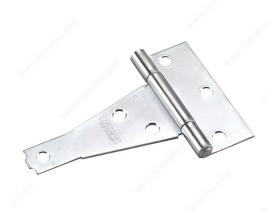

# **Heavy Duty T-Hinge**

Product # 925CXB

Length 4 in

Safe Working Load 22 lb

Screw/Nail Not Included

Height 3 1/2 in

Finish Zinc (2G)

**Material** Steel

## **TECHNICAL SPECIFICATIONS**

| Product # | 925CXB                          |
|-----------|---------------------------------|
| Pin       | Fixed Pin                       |
| Side      | Left-Hand or Right-Hand Opening |