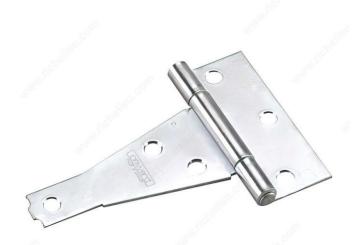

# **Heavy Duty T-Hinge**

Product # 925CXB

Length 4 in

Safe Working Load 22 lb

Screw/Nail Not Included

Height 3 1/2 in

Finish Zinc (2G)

**Material** Steel

## **TECHNICAL SPECIFICATIONS**

| Product # | 925CXB                          |
|-----------|---------------------------------|
| Pin       | Fixed Pin                       |
| Side      | Left-Hand or Right-Hand Opening |