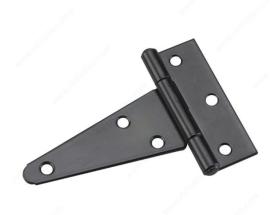

# **Heavy Duty T-Hinge**

Product # 925FBR

Length 4 in

Safe Working Load 22 lb

Screw/Nail Included

**Height** 3 7/16 in

Finish Black

**Material** Steel

## **TECHNICAL SPECIFICATIONS**

| Product # | 925FBR                          |
|-----------|---------------------------------|
| Pin       | Fixed Pin                       |
| Side      | Left-Hand or Right-Hand Opening |