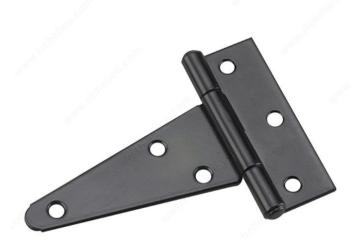

# **Heavy Duty T-Hinge**

Product # 925FBR

Length 4 in

Safe Working Load 22 lb

Screw/Nail Included

**Height** 3 7/16 in

Finish Black

**Material** Steel

## **TECHNICAL SPECIFICATIONS**

| Product # | 925FBR                          |
|-----------|---------------------------------|
| Pin       | Fixed Pin                       |
| Side      | Left-Hand or Right-Hand Opening |