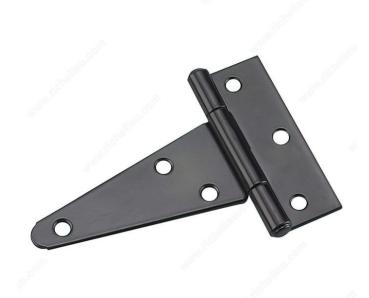

## Heavy Duty T-Hinge

Product # 925FBV

Length 4 in

Safe Working Load 22 lb

Screw/Nail Included

Height 3 7/16 in

Finish Black

Material Steel

#### **TECHNICAL SPECIFICATIONS**

| Product # | 925FBV                          |
|-----------|---------------------------------|
| Pin       | Fixed Pin                       |
| Side      | Left-Hand or Right-Hand Opening |