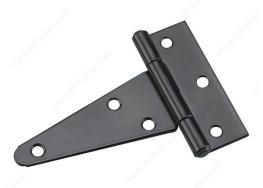

## Heavy Duty T-Hinge

Product # 925FBV

Length 4 in

Safe Working Load 22 lb

Screw/Nail Included

Height 3 7/16 in

Finish Black

Material Steel

#### **TECHNICAL SPECIFICATIONS**

| Product # | 925FBV                          |
|-----------|---------------------------------|
| Pin       | Fixed Pin                       |
| Side      | Left-Hand or Right-Hand Opening |