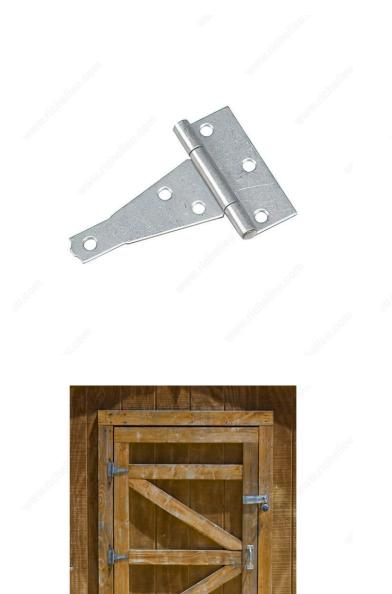

#### DESCRIPTION

A sturdy and reliable hardware option. Ideal for use with heavy gates, sheds, or barn doors. Available in a variety of sizes and finishes to suit any design need.

#### APPLICATION

For gates, sheds, and barn doors.