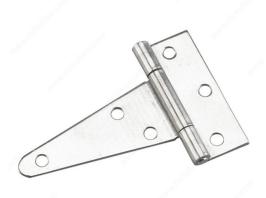

## Heavy Duty T-Hinge

Product # 925SSBC

Length 4 in

Safe Working Load 22 lb

Screw/Nail Not Included

Height 3 7/16 in

Finish Stainless Steel

Material Stainless Steel 304SS

#### **TECHNICAL SPECIFICATIONS**

| Product # | 925SSBC                         |
|-----------|---------------------------------|
| Pin       | Fixed Pin                       |
| Side      | Left-Hand or Right-Hand Opening |