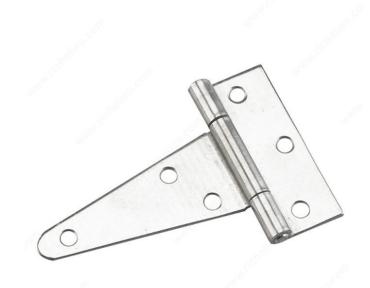

## Heavy Duty T-Hinge

Product # 925SSBC

Length 4 in

Safe Working Load 22 lb

Screw/Nail Not Included

Height 3 7/16 in

Finish Stainless Steel

Material Stainless Steel 304SS

#### **TECHNICAL SPECIFICATIONS**

| Product # | 925SSBC                         |
|-----------|---------------------------------|
| Pin       | Fixed Pin                       |
| Side      | Left-Hand or Right-Hand Opening |