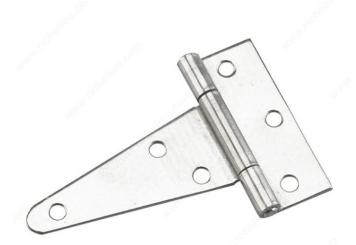

# **Heavy Duty T-Hinge**

Product # 925SSR

Length 4 in

Safe Working Load 22 lb

Screw/Nail Included

**Height** 3 7/16 in

Finish Stainless Steel

Material Stainless Steel 304SS

## **TECHNICAL SPECIFICATIONS**

| Product # | 925SSR                          |
|-----------|---------------------------------|
| Pin       | Fixed Pin                       |
| Side      | Left-Hand or Right-Hand Opening |