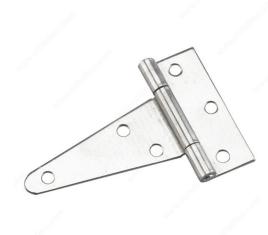

# **Heavy Duty T-Hinge**

Product # 925SSR

Length 4 in

Safe Working Load 22 lb

Screw/Nail Included

**Height** 3 7/16 in

Finish Stainless Steel

Material Stainless Steel 304SS

## **TECHNICAL SPECIFICATIONS**

| Product # | 925SSR                          |
|-----------|---------------------------------|
| Pin       | Fixed Pin                       |
| Side      | Left-Hand or Right-Hand Opening |