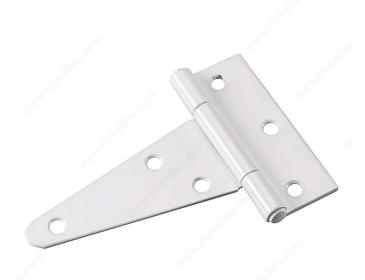

# **Heavy Duty T-Hinge**

Product # 925WR

Length 4 in

Safe Working Load 22 lb

Screw/Nail Included

**Height** 3 7/16 in

Finish White

**Material** Steel

## **TECHNICAL SPECIFICATIONS**

| Product # | 925WR                           |
|-----------|---------------------------------|
| Pin       | Fixed Pin                       |
| Side      | Left-Hand or Right-Hand Opening |