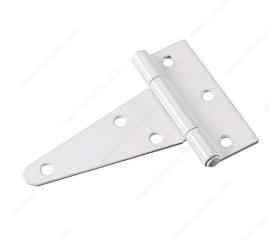

# **Heavy Duty T-Hinge**

Product # 925WR

Length 4 in

Safe Working Load 22 lb

Screw/Nail Included

**Height** 3 7/16 in

Finish White

**Material** Steel

## **TECHNICAL SPECIFICATIONS**

| Product # | 925WR                           |
|-----------|---------------------------------|
| Pin       | Fixed Pin                       |
| Side      | Left-Hand or Right-Hand Opening |