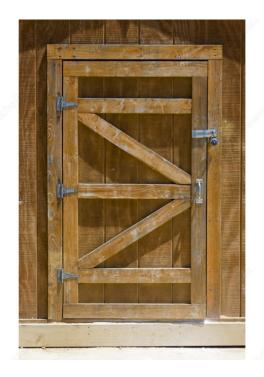

#### DESCRIPTION

A sturdy and reliable hardware option. Ideal for use with heavy gates, sheds, or barn doors. Available in a variety of sizes and finishes to suit any design need.

#### APPLICATION

For gates, sheds, and barn doors.