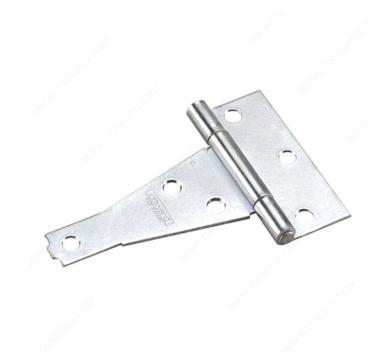

## Heavy Duty T-Hinge

Product # 925XR

Length 4 in

Safe Working Load 22 lb

Screw/Nail Included

Height 3 1/2 in

Finish Zinc (2G)

Material Steel

#### **TECHNICAL SPECIFICATIONS**

| Product # | 925XR                           |
|-----------|---------------------------------|
| Pin       | Fixed Pin                       |
| Side      | Left-Hand or Right-Hand Opening |