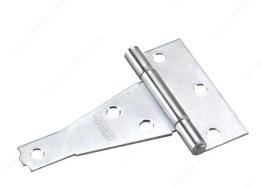

## Heavy Duty T-Hinge

Product # 925XR

Length 4 in

Safe Working Load 22 lb

Screw/Nail Included

Height 3 1/2 in

Finish Zinc (2G)

Material Steel

#### **TECHNICAL SPECIFICATIONS**

| Product # | 925XR                           |
|-----------|---------------------------------|
| Pin       | Fixed Pin                       |
| Side      | Left-Hand or Right-Hand Opening |