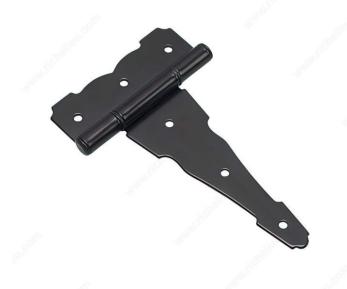

Product # 9265FBR

Length 6 in

Safe Working Load 35 lb

Width - Overall Dimensions 1 11/16 in\*

**Decorative Heavy Duty T-Hinge** 

Height 4 1/4 in

### DESCRIPTION

A sturdy and handsome hardware option. Ideal for use with heavy gates, sheds, or barn doors. Available in a variety of sizes and finishes to suit any design need.

## **TECHNICAL SPECIFICATIONS**

| Product #  | 9265FBR                         |
|------------|---------------------------------|
| Pin        | Fixed Pin                       |
| Screw/Nail | Included                        |
| Finish     | Black                           |
| Material   | Steel                           |
| Side       | Left-Hand or Right-Hand Opening |