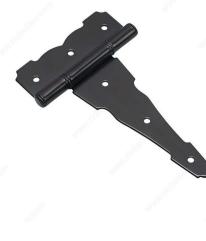

Product # 9265FBR

Length 6 in

Safe Working Load 35 lb

Width - Overall Dimensions 1 11/16 in\*

**Decorative Heavy Duty T-Hinge** 

Height 4 1/4 in

### DESCRIPTION

A sturdy and handsome hardware option. Ideal for use with heavy gates, sheds, or barn doors. Available in a variety of sizes and finishes to suit any design need.

## **TECHNICAL SPECIFICATIONS**

| Product #  | 9265FBR                         |
|------------|---------------------------------|
| Pin        | Fixed Pin                       |
| Screw/Nail | Included                        |
| Finish     | Black                           |
| Material   | Steel                           |
| Side       | Left-Hand or Right-Hand Opening |