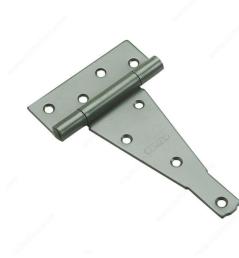

## Heavy Duty T-Hinge

Product # 926CBXB

Length 6 in

Safe Working Load 47 lb

Screw/Nail Not Included

Height 4 1/2 in

Finish Rust-Resistant

Material Steel

#### **TECHNICAL SPECIFICATIONS**

| Product # | 926CBXB                         |
|-----------|---------------------------------|
| Pin       | Fixed Pin                       |
| Side      | Left-Hand or Right-Hand Opening |