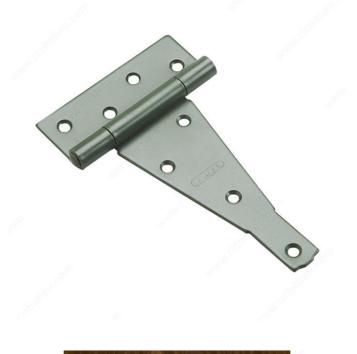

## Heavy Duty T-Hinge

Product # 926CBXB

Length 6 in

Safe Working Load 47 lb

Screw/Nail Not Included

Height 4 1/2 in

Finish Rust-Resistant

Material Steel

#### **TECHNICAL SPECIFICATIONS**

| Product # | 926CBXB                         |
|-----------|---------------------------------|
| Pin       | Fixed Pin                       |
| Side      | Left-Hand or Right-Hand Opening |