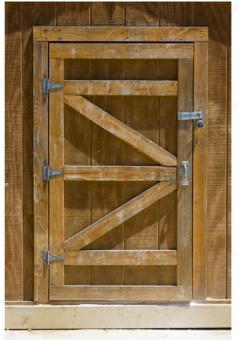

#### DESCRIPTION

A sturdy and reliable hardware option. Ideal for use with heavy gates, sheds, or barn doors. Available in a variety of sizes and finishes to suit any design need.

#### APPLICATION

For gates, sheds, and barn doors.