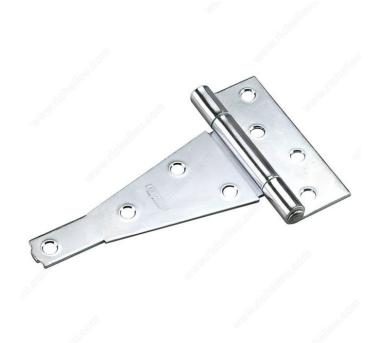

# Heavy Duty T-Hinge

Product # 926CXB

Length 6 in

Safe Working Load 47 lb

Screw/Nail Not Included

Height 4 1/2 in

Finish Zinc (2G)

Material Steel

#### **TECHNICAL SPECIFICATIONS**

| Product # | 926CXB                          |
|-----------|---------------------------------|
| Pin       | Fixed Pin                       |
| Side      | Left-Hand or Right-Hand Opening |