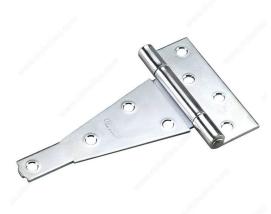

# Heavy Duty T-Hinge

Product # 926CXB

Length 6 in

Safe Working Load 47 lb

Screw/Nail Not Included

Height 4 1/2 in

Finish Zinc (2G)

Material Steel

#### **TECHNICAL SPECIFICATIONS**

| Product # | 926CXB                          |
|-----------|---------------------------------|
| Pin       | Fixed Pin                       |
| Side      | Left-Hand or Right-Hand Opening |