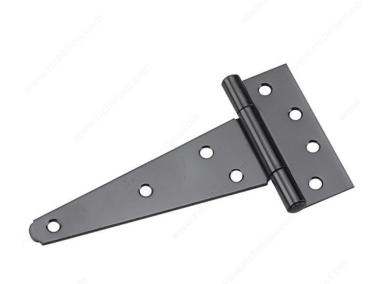

## Heavy Duty T-Hinge

Product # 926FBR

Length 6 in

Safe Working Load 47 lb

Screw/Nail Included

Height 4 1/2 in

Finish Black

Material Steel

#### **TECHNICAL SPECIFICATIONS**

| Product # | 926FBR                          |
|-----------|---------------------------------|
| Pin       | Fixed Pin                       |
| Side      | Left-Hand or Right-Hand Opening |