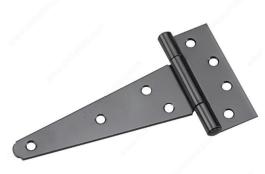

## Heavy Duty T-Hinge

Product # 926FBR

Length 6 in

Safe Working Load 47 lb

Screw/Nail Included

Height 4 1/2 in

Finish Black

Material Steel

#### **TECHNICAL SPECIFICATIONS**

| Product # | 926FBR                          |
|-----------|---------------------------------|
| Pin       | Fixed Pin                       |
| Side      | Left-Hand or Right-Hand Opening |