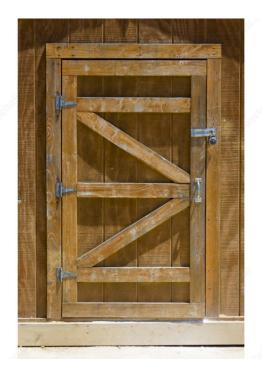

#### DESCRIPTION

A sturdy and reliable hardware option. Ideal for use with heavy gates, sheds, or barn doors. Available in a variety of sizes and finishes to suit any design need.

#### APPLICATION

For gates, sheds, and barn doors.