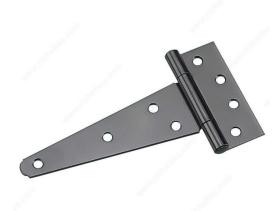

# **Heavy Duty T-Hinge**

Product # 926FBV

Length 6 in

Safe Working Load 47 lb

Screw/Nail Included

Height 4 1/2 in

Finish Black

**Material** Steel

## **TECHNICAL SPECIFICATIONS**

| Product # | 926FBV                          |
|-----------|---------------------------------|
| Pin       | Fixed Pin                       |
| Side      | Left-Hand or Right-Hand Opening |