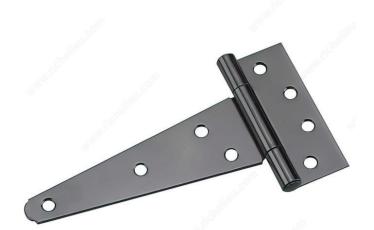

# **Heavy Duty T-Hinge**

Product # 926FBV

Length 6 in

Safe Working Load 47 lb

Screw/Nail Included

Height 4 1/2 in

Finish Black

**Material** Steel

## **TECHNICAL SPECIFICATIONS**

| Product # | 926FBV                          |
|-----------|---------------------------------|
| Pin       | Fixed Pin                       |
| Side      | Left-Hand or Right-Hand Opening |