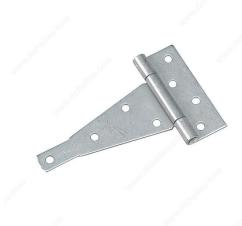

# **Heavy Duty T-Hinge**

Product # 926GABC

Length 6 in

Safe Working Load 47 lb

Screw/Nail Not Included

Height 4 1/2 in

Finish Galvanized

**Material** Steel

## **DESCRIPTION**

A sturdy and reliable hardware option. Ideal for use with heavy gates, sheds, or barn doors. Available in a variety of sizes and finishes to suit any design need.

## **TECHNICAL SPECIFICATIONS**

| Product # | 926GABC                         |
|-----------|---------------------------------|
| Pin       | Fixed Pin                       |
| Side      | Left-Hand or Right-Hand Opening |