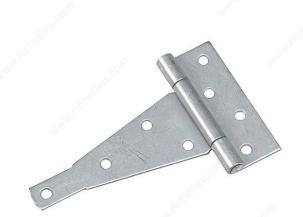

# **Heavy Duty T-Hinge**

Product # 926GABC

Length 6 in

Safe Working Load 47 lb

Screw/Nail Not Included

Height 4 1/2 in

Finish Galvanized

**Material** Steel

## **DESCRIPTION**

A sturdy and reliable hardware option. Ideal for use with heavy gates, sheds, or barn doors. Available in a variety of sizes and finishes to suit any design need.

## **TECHNICAL SPECIFICATIONS**

| Product # | 926GABC                         |
|-----------|---------------------------------|
| Pin       | Fixed Pin                       |
| Side      | Left-Hand or Right-Hand Opening |