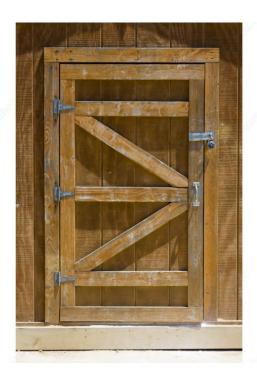

## **DESCRIPTION**

A sturdy and reliable hardware option. Ideal for use with heavy gates, sheds, or barn doors. Available in a variety of sizes and finishes to suit any design need.

#### **APPLICATION**

For gates, sheds, and barn doors.