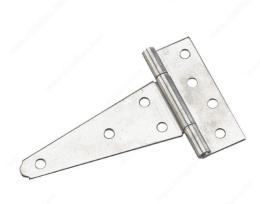

## Heavy Duty T-Hinge

Product # 926SSBC

Length 6 in

Safe Working Load 47 lb

Screw/Nail Not Included

Height 4 1/2 in

Finish Stainless Steel

Material Stainless Steel 304SS

#### **TECHNICAL SPECIFICATIONS**

| Product # | 926SSBC                         |
|-----------|---------------------------------|
| Pin       | Fixed Pin                       |
| Side      | Left-Hand or Right-Hand Opening |