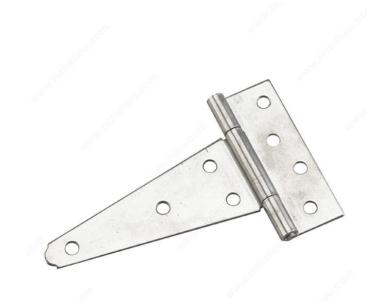

## Heavy Duty T-Hinge

Product # 926SSBC

Length 6 in

Safe Working Load 47 lb

Screw/Nail Not Included

Height 4 1/2 in

Finish Stainless Steel

Material Stainless Steel 304SS

#### **TECHNICAL SPECIFICATIONS**

| Product # | 926SSBC                         |
|-----------|---------------------------------|
| Pin       | Fixed Pin                       |
| Side      | Left-Hand or Right-Hand Opening |