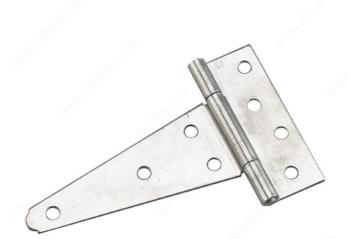

# **Heavy Duty T-Hinge**

Product # 926SSR

Length 6 in

Safe Working Load 47 lb

Screw/Nail Included

Height 4 1/2 in

Finish Stainless Steel

Material Stainless Steel 304SS

## **TECHNICAL SPECIFICATIONS**

| Product # | 926SSR                          |
|-----------|---------------------------------|
| Pin       | Fixed Pin                       |
| Side      | Left-Hand or Right-Hand Opening |