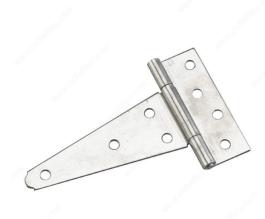

# **Heavy Duty T-Hinge**

Product # 926SSR

Length 6 in

Safe Working Load 47 lb

Screw/Nail Included

Height 4 1/2 in

Finish Stainless Steel

Material Stainless Steel 304SS

## **TECHNICAL SPECIFICATIONS**

| Product # | 926SSR                          |
|-----------|---------------------------------|
| Pin       | Fixed Pin                       |
| Side      | Left-Hand or Right-Hand Opening |