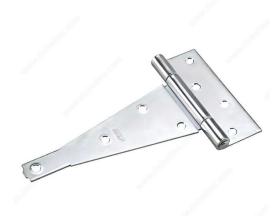

# **Heavy Duty T-Hinge**

Product # 927CXB

Length 8 in

Safe Working Load 60 lb

Screw/Nail Not Included

Height 5 1/2 in

Finish Zinc (2G)

**Material** Steel

### **TECHNICAL SPECIFICATIONS**

| Product # | 927CXB                          |
|-----------|---------------------------------|
| Pin       | Fixed Pin                       |
| Side      | Left-Hand or Right-Hand Opening |