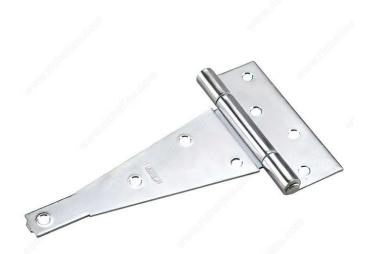

# **Heavy Duty T-Hinge**

Product # 927CXB

Length 8 in

Safe Working Load 60 lb

Screw/Nail Not Included

Height 5 1/2 in

Finish Zinc (2G)

**Material** Steel

### **TECHNICAL SPECIFICATIONS**

| Product # | 927CXB                          |
|-----------|---------------------------------|
| Pin       | Fixed Pin                       |
| Side      | Left-Hand or Right-Hand Opening |