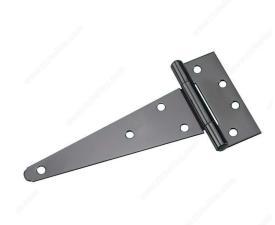

# **Heavy Duty T-Hinge**

Product # 927FBR

Length 8 in

Safe Working Load 60 lb

Screw/Nail Included

Height 5 5/8 in

Finish Black

**Material** Steel

### **TECHNICAL SPECIFICATIONS**

| Product # | 927FBR                          |
|-----------|---------------------------------|
| Pin       | Fixed Pin                       |
| Side      | Left-Hand or Right-Hand Opening |