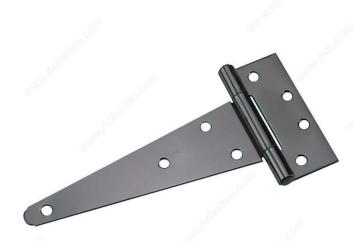

# **Heavy Duty T-Hinge**

Product # 927FBR

Length 8 in

Safe Working Load 60 lb

Screw/Nail Included

Height 5 5/8 in

Finish Black

**Material** Steel

### **TECHNICAL SPECIFICATIONS**

| Product # | 927FBR                          |
|-----------|---------------------------------|
| Pin       | Fixed Pin                       |
| Side      | Left-Hand or Right-Hand Opening |