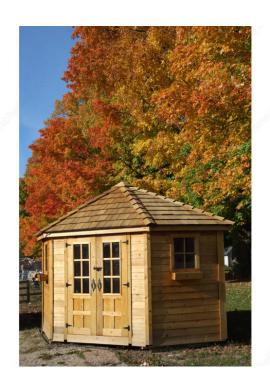

## **DESCRIPTION**

A sturdy and reliable hardware option. Ideal for use with heavy gates, sheds, or barn doors. Available in a variety of sizes and finishes to suit any design need.

#### **APPLICATION**

For gates, sheds, and barn doors.