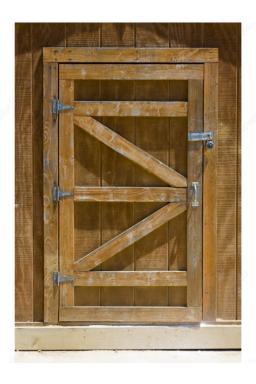

## **DESCRIPTION**

A sturdy and reliable hardware option. Ideal for use with heavy gates, sheds, or barn doors. Available in a variety of sizes and finishes to suit any design need.

#### **APPLICATION**

For gates, sheds, and barn doors.