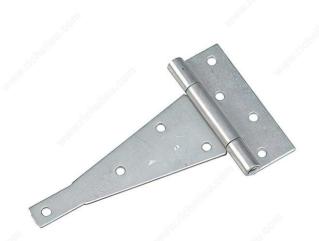

# **Heavy Duty T-Hinge**

Product # 927GABC

Length 8 in

Safe Working Load 60 lb

Screw/Nail Not Included

Height 5 1/2 in

Finish Galvanized

**Material** Steel

## **TECHNICAL SPECIFICATIONS**

| Product # | 927GABC                         |
|-----------|---------------------------------|
| Pin       | Fixed Pin                       |
| Side      | Left-Hand or Right-Hand Opening |