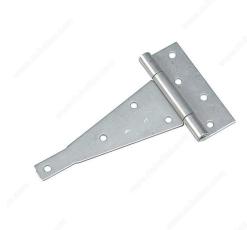

# **Heavy Duty T-Hinge**

Product # 927GABC

Length 8 in

Safe Working Load 60 lb

Screw/Nail Not Included

Height 5 1/2 in

Finish Galvanized

**Material** Steel

## **TECHNICAL SPECIFICATIONS**

| Product # | 927GABC                         |
|-----------|---------------------------------|
| Pin       | Fixed Pin                       |
| Side      | Left-Hand or Right-Hand Opening |