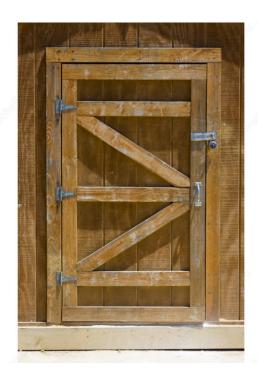

## **DESCRIPTION**

A sturdy and reliable hardware option. Ideal for use with heavy gates, sheds, or barn doors. Available in a variety of sizes and finishes to suit any design need.

#### **APPLICATION**

For gates, sheds, and barn doors.