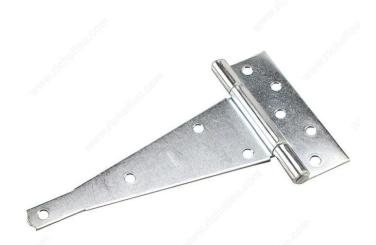

# **Heavy Duty T-Hinge**

Product # 928CXB

Length 10 in

Safe Working Load 70 lb

Screw/Nail Not Included

Height 6 1/2 in

Finish Zinc (2G)

**Material** Steel

## **TECHNICAL SPECIFICATIONS**

| Product # | 928CXB                          |
|-----------|---------------------------------|
| Pin       | Fixed Pin                       |
| Side      | Left-Hand or Right-Hand Opening |