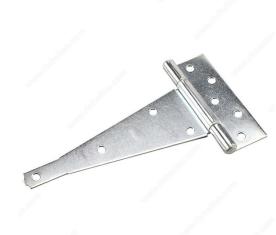

# **Heavy Duty T-Hinge**

Product # 928CXB

Length 10 in

Safe Working Load 70 lb

Screw/Nail Not Included

Height 6 1/2 in

Finish Zinc (2G)

**Material** Steel

## **TECHNICAL SPECIFICATIONS**

| Product # | 928CXB                          |
|-----------|---------------------------------|
| Pin       | Fixed Pin                       |
| Side      | Left-Hand or Right-Hand Opening |