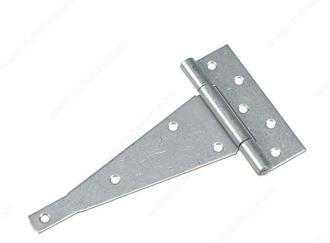

# **Heavy Duty T-Hinge**

Product # 928GABC

Length 10 in

Safe Working Load 70 lb

Screw/Nail Not Included

Height 6 1/2 in

Finish Galvanized

**Material** Steel

## **TECHNICAL SPECIFICATIONS**

| Product # | 928GABC                         |
|-----------|---------------------------------|
| Pin       | Fixed Pin                       |
| Side      | Left-Hand or Right-Hand Opening |