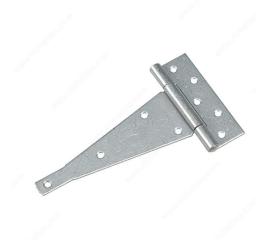

# **Heavy Duty T-Hinge**

Product # 928GABC

Length 10 in

Safe Working Load 70 lb

Screw/Nail Not Included

Height 6 1/2 in

Finish Galvanized

**Material** Steel

## **TECHNICAL SPECIFICATIONS**

| Product # | 928GABC                         |
|-----------|---------------------------------|
| Pin       | Fixed Pin                       |
| Side      | Left-Hand or Right-Hand Opening |