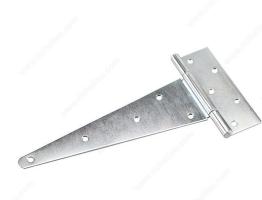

## Heavy Duty T-Hinge

Product # 929XB

Length 12 in

Safe Working Load 82 lb

Screw/Nail Not Included

Height 6 11/16 in

Finish Zinc (2G)

Material Steel

#### DESCRIPTION

A sturdy and reliable hardware option. Ideal for use with heavy gates, sheds, or barn doors. Available in a variety of sizes and finishes to suit any design need.

#### **TECHNICAL SPECIFICATIONS**

| Product # | 929XB                           |
|-----------|---------------------------------|
| Pin       | Fixed Pin                       |
| Side      | Left-Hand or Right-Hand Opening |