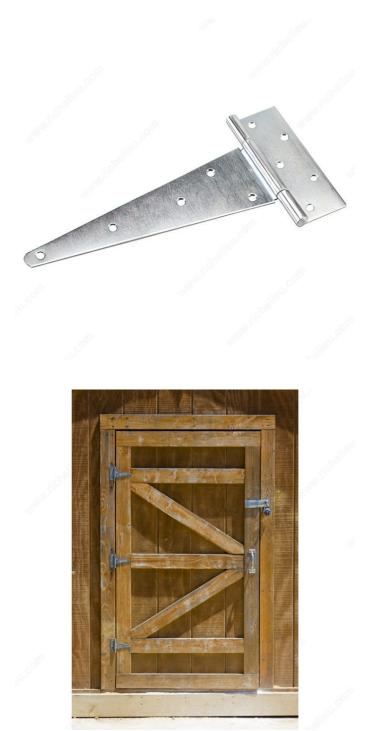

#### DESCRIPTION

A sturdy and reliable hardware option. Ideal for use with heavy gates, sheds, or barn doors. Available in a variety of sizes and finishes to suit any design need.

#### APPLICATION

For gates, sheds, and barn doors.