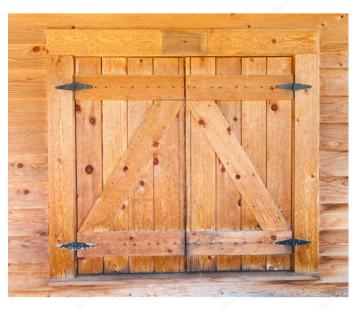

Packaging format Per unit

**DESCRIPTION** 

Strong strap hinge

Ideal for almost any outdoor project including doors, gates, and sheds. Offset screw hole pattern offers additional strength. Easy to install.

#### **APPLICATION**

For outdoor use.