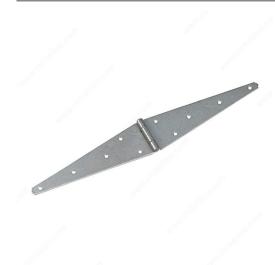

### **Heavy Duty Strap Hinge**

Product # 930GABC

Length 12 in

Safe Working Load 85 lb

Screw/Nail Not Included

Height 3 5/8 in

Finish Galvanized

**Material** Steel

Packaging format Per unit

**DESCRIPTION** 

Strong strap hinge

Ideal for almost any outdoor project including doors, gates, and sheds. Offset screw hole pattern offers additional strength. Easy to install.

#### **ADVANTAGES AND BENEFITS**

Offset screw hole pattern offers additional strength.