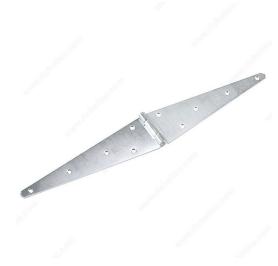

### **Heavy Duty Strap Hinge**

Product # 930XB

Length 12 in

Safe Working Load 85 lb

Screw/Nail Not Included

Height 3 5/8 in

Finish Zinc (2G)

**Material** Steel

Packaging format Per unit

**DESCRIPTION** 

Strong strap hinge

Ideal for almost any outdoor project including doors, gates, and sheds. Offset screw hole pattern offers additional strength. Easy to install.

#### **ADVANTAGES AND BENEFITS**

Offset screw hole pattern offers additional strength.