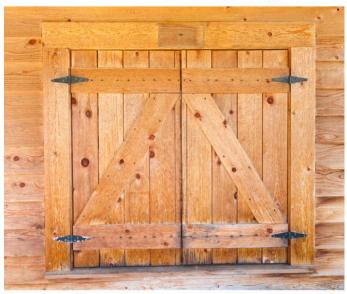

Packaging format Per unit

**DESCRIPTION** 

Strong strap hinge

Ideal for almost any outdoor project including doors, gates, and sheds. Offset screw hole pattern offers additional strength. Easy to install.

#### **APPLICATION**

For outdoor use.