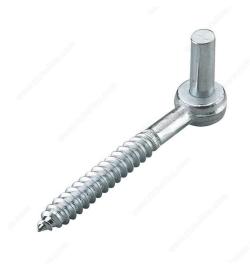

## **Screw Hook**

Product # 93112XBC

Length 4 in

Safe Working Load 100 lb

Diameter 1/2 in

#### DESCRIPTION

Easily correct your gate's sag with this screw hook. Used with strap hinge for a more secure application on gates and heavy wood doors. Can similarly be used to remove a gate if so desired.

#### **TECHNICAL SPECIFICATIONS**

| Product # | 93112XBC                        |
|-----------|---------------------------------|
| Finish    | Zinc (2G)                       |
| Material  | Steel                           |
| Side      | Left-Hand or Right-Hand Opening |