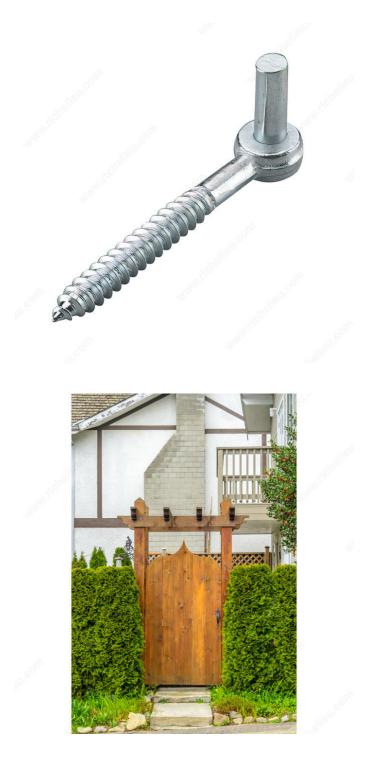

#### DESCRIPTION

Easily correct your gate's sag with this screw hook. Used with strap hinge for a more secure application on gates and heavy wood doors. Can similarly be used to remove a gate if so desired.

### APPLICATION

To be used with a strap hinge on a gate or post.