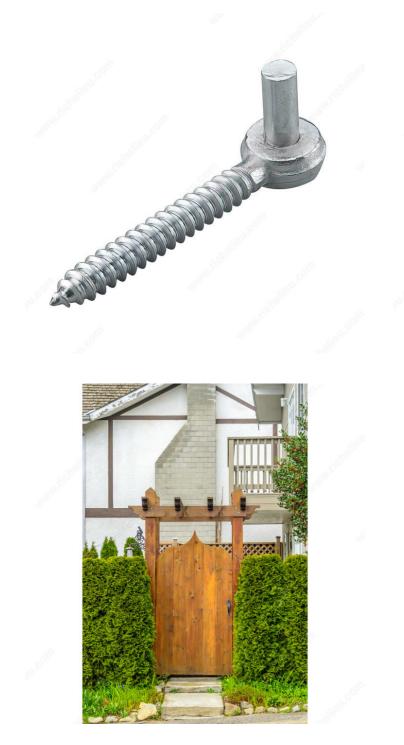

#### DESCRIPTION

Easily correct your gate's sag with this screw hook. Used with strap hinge for a more secure application on gates and heavy wood doors. Can similarly be used to remove a gate if so desired.

### APPLICATION

To be used with a strap hinge on a gate or post.