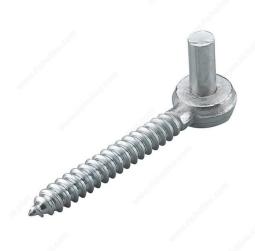

## **Screw Hook**

Product # 93158XBC

Length 5 in

Safe Working Load 150 lb

Diameter 5/8 in

#### DESCRIPTION

Easily correct your gate's sag with this screw hook. Used with strap hinge for a more secure application on gates and heavy wood doors. Can similarly be used to remove a gate if so desired.

#### **TECHNICAL SPECIFICATIONS**

| Product # | 93158XBC                        |
|-----------|---------------------------------|
| Finish    | Zinc (2G)                       |
| Material  | Steel                           |
| Side      | Left-Hand or Right-Hand Opening |