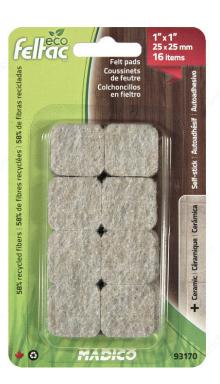

## **ECO FELTAC® - Beige Square Felt Pads**

**Product # 93170** 

## **TECHNICAL SPECIFICATIONS**

| Product #                   | 93170                                      |
|-----------------------------|--------------------------------------------|
| Recommended Surfaces        | Tile/ Ceramic/ Linoleum, Hardwood/Laminate |
| Finish                      | Tan                                        |
| Length - Overall Dimensions | 31/32 in*                                  |
| Width - Overall Dimensions  | 31/32 in*                                  |
| Mounting Type               | Self-adhesive                              |
| Shape                       | Square                                     |
| Material                    | Polyester                                  |
| Brand                       | ECO FELTAC®                                |

# PRODUCT PHOTOS