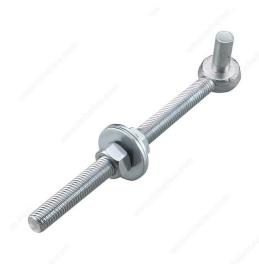

## **Bolt Hook**

Product # 93234XBC

Length 10 in

Safe Working Load 200 lb

Diameter 3/4 in

#### DESCRIPTION

Easily correct your gate's sag with this bolt hook. Used with strap hinge for a more secure application on gates and heavy wood doors. Can similarly be used to remove a gate if so desired.

#### **TECHNICAL SPECIFICATIONS**

| Product # | 93234XBC                        |
|-----------|---------------------------------|
| Finish    | Zinc (2G)                       |
| Material  | Steel                           |
| Side      | Left-Hand or Right-Hand Opening |