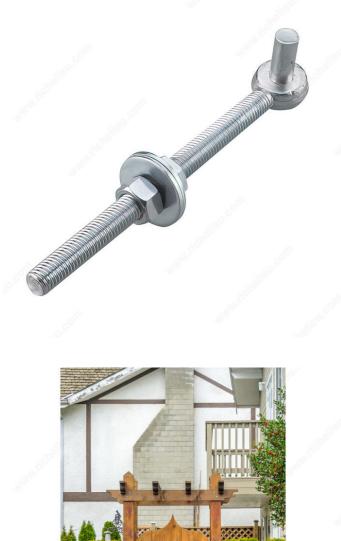

## **Bolt Hook**

Product # 93234XBC

Length 10 in

Safe Working Load 200 lb

Diameter 3/4 in

#### DESCRIPTION

Easily correct your gate's sag with this bolt hook. Used with strap hinge for a more secure application on gates and heavy wood doors. Can similarly be used to remove a gate if so desired.

#### **TECHNICAL SPECIFICATIONS**

| Product # | 93234XBC                        |
|-----------|---------------------------------|
| Finish    | Zinc (2G)                       |
| Material  | Steel                           |
| Side      | Left-Hand or Right-Hand Opening |

### **APPLICATION**

Used with a strap hinge for a more secure application on gates and heavy wood doors.