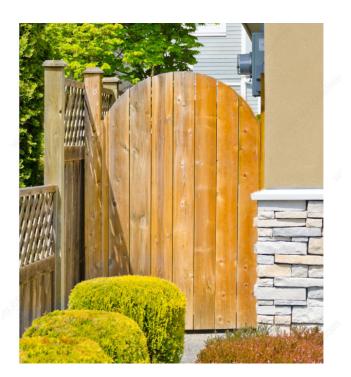

#### DESCRIPTION

Easily correct your gate's sag with this bolt hook. Used with strap hinge for a more secure application on gates and heavy wood doors. Can similarly be used to remove a gate if so desired.

### **ADVANTAGES AND BENEFITS**

Bolt hooks can be adjusted to correct gate sag. To remove gate, if so desired.

### **APPLICATION**

Used with a strap hinge for a more secure application on gates and heavy wood doors.