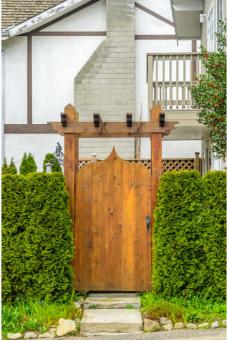

#### DESCRIPTION

Easily correct your gate's sag with this bolt hook. Used with strap hinge for a more secure application on gates and heavy wood doors. Can similarly be used to remove a gate if so desired.

### **ADVANTAGES AND BENEFITS**

Bolt hooks can be adjusted to correct gate sag. To remove gate, if so desired.

### **APPLICATION**

Used with a strap hinge for a more secure application on gates and heavy wood doors.