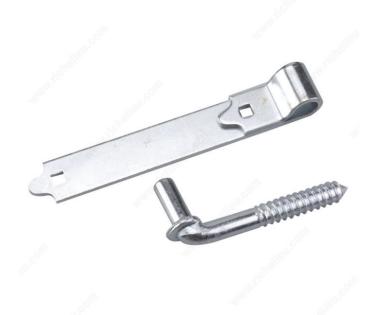

## **Screw Hook with Strap Hinge**

Product # 932XB

Length 8 in

Safe Working Load 100 lb

Finish Zinc (2G)

Packaging format Bag

#### Doors or gates can be removed for easy access.

Trust in this screw hook and strap hinge to help you easily remove doors or gates. Allows for quick and easy installation. Available in a variety of sizes.

### **ADVANTAGES AND BENEFITS**

Doors or gates can be removed for easy access.

### **TECHNICAL SPECIFICATIONS**

| Product #                  | 932XB                           |
|----------------------------|---------------------------------|
| Diameter                   | 5/8 in*                         |
| Pin                        | Removable Pin                   |
| Screw/Nail                 | Not Included                    |
| Width - Overall Dimensions | 1 5/32 in*                      |
| Height                     | 5/32 in*                        |
| Material                   | Steel                           |
| Side                       | Left-Hand or Right-Hand Opening |