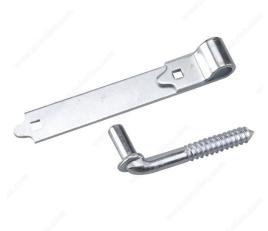

## **Screw Hook with Strap Hinge**

Product # 932XB

Length 8 in

Safe Working Load 100 lb

Finish Zinc (2G)

Packaging format Bag

#### Doors or gates can be removed for easy access.

Trust in this screw hook and strap hinge to help you easily remove doors or gates. Allows for quick and easy installation. Available in a variety of sizes.

### **ADVANTAGES AND BENEFITS**

Doors or gates can be removed for easy access.

### **TECHNICAL SPECIFICATIONS**

| Product #                  | 932XB                           |
|----------------------------|---------------------------------|
| Diameter                   | 5/8 in*                         |
| Pin                        | Removable Pin                   |
| Screw/Nail                 | Not Included                    |
| Width - Overall Dimensions | 1 5/32 in*                      |
| Height                     | 5/32 in*                        |
| Material                   | Steel                           |
| Side                       | Left-Hand or Right-Hand Opening |