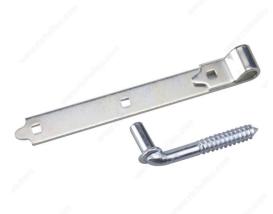

## **Screw Hook with Strap Hinge**

Product # 933XB

Length 10 in

Safe Working Load 150 lb

Finish Zinc (2G)

Packaging format Bag

#### Doors or gates can be removed for easy access.

Trust in this screw hook and strap hinge to help you easily remove doors or gates. Allows for quick and easy installation. Available in a variety of sizes.

#### **TECHNICAL SPECIFICATIONS**

| Product #                  | 933XB                           |
|----------------------------|---------------------------------|
| Diameter                   | 5/8 in*                         |
| Pin                        | Removable Pin                   |
| Screw/Nail                 | Not Included                    |
| Width - Overall Dimensions | 1 5/32 in*                      |
| Height                     | 5/32 in*                        |
| Material                   | Steel                           |
| Side                       | Left-Hand or Right-Hand Opening |